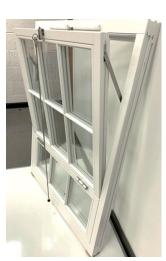

# **Bespoke Window Solutions**

#### Extensive Range:

Side & Top hung / Bottom hung Mock Sash / Sliding Sash Tilt & Turn / Opening Inward Fully Reversible / Top Swing

# Full Bespoke Capability:

Bespoke Frame & Sash Profiles Applied Bar / Solid Bar Single Glazed Slim-line Double Glazed Double Glazed / Triple Glazed